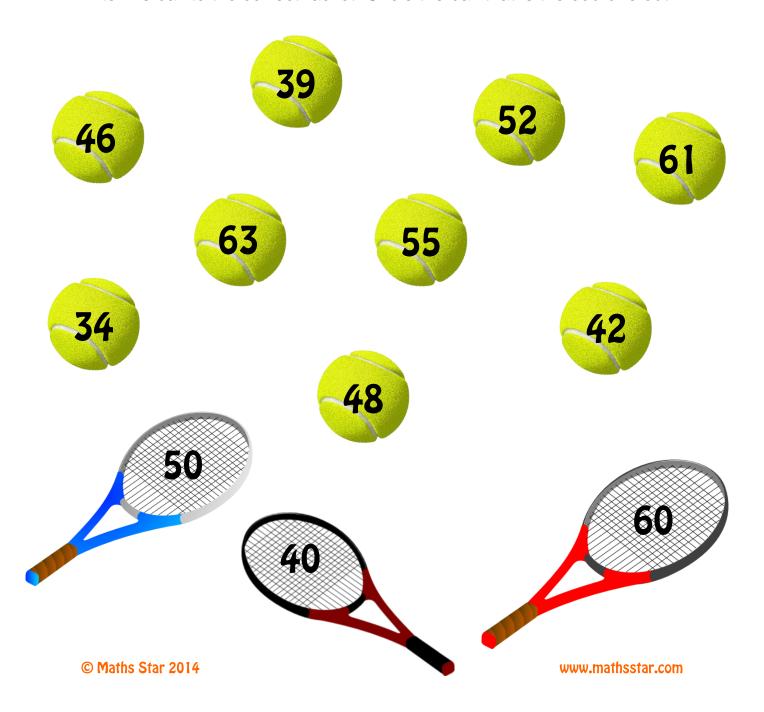

## **Practise Session**

Round these numbers to the nearest ten. Draw a line from each tennis ball to the correct racket. Circle the ball that is the odd one out.