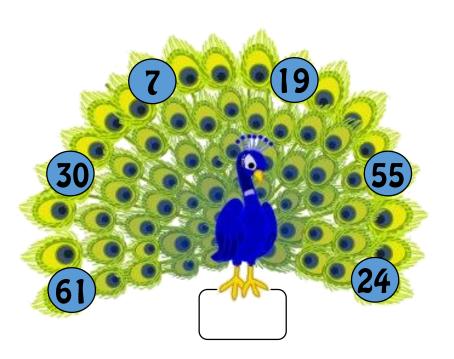

## Peacock's Favourite Numbers

Each peacock has a favourite number, hidden amongst the other numbers. For each peacock cross out the numbers that fit the clues and the number that is left will be the peacock's favourite number. Write the number in the box under the peacock.

This peacock doesn't like:

- Even numbers
- Numbers larger than 57
- Multiples of 5
- One digit numbers

This peacock doesn't like:

- Odd numbers
- ❖ Numbers smaller than 38
- Numbers between 44 and 64

© Maths Star 2014 www.mathsstar.com