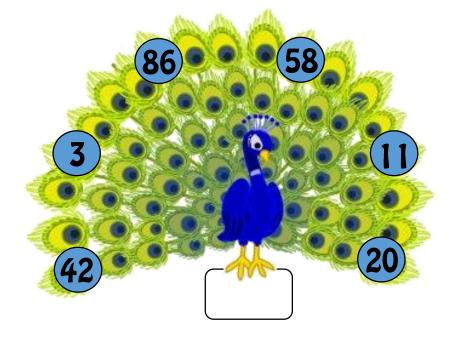

## Peacock's Favourite Numbers

Each peacock has a favourite number, hidden amongst the other numbers. For each peacock cross out the numbers that fit the clues and the number that is left will be the peacock's favourite number. Write the number in the box under the peacock.

This peacock doesn't like:

- Even numbers
- Numbers larger than 57
- Multiples of 5
- One digit numbers

This peacock doesn't like:

- Odd numbers
- ❖ Numbers smaller than 38
- Numbers between 44 and 64

© Maths Star 2014 www.mathsstar.com