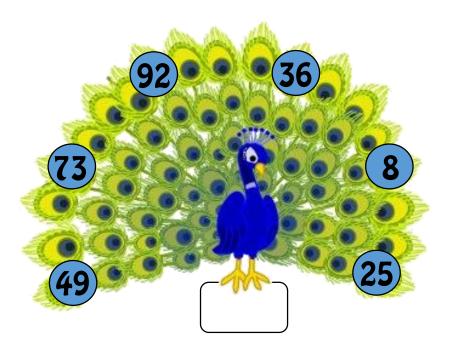

## Peacock's Favourite Numbers

Each peacock has a favourite number, hidden amongst the other numbers. For each peacock cross out the numbers that fit the clues and the number that is left will be the peacock's favourite number. Write the number in the box under the peacock.

## This peacock doesn't like:

- Even numbers
- ❖ Numbers smaller than 46
- Square Numbers