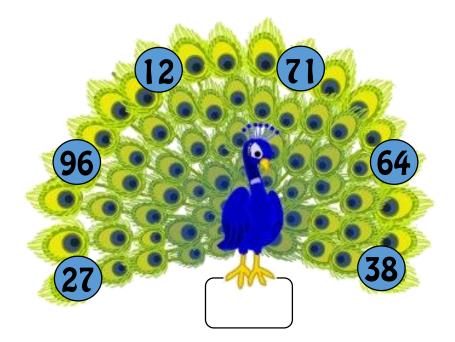

## Peacock's Favourite Numbers

Each peacock has a favourite number, hidden amongst the other numbers. For each peacock cross out the numbers that fit the clues and the number that is left will be the peacock's favourite number. Write the number in the box under the peacock.

## This peacock doesn't like:

- Numbers that contain 7 and 3
- ❖ Multiples of 12
- Numbers larger than 96