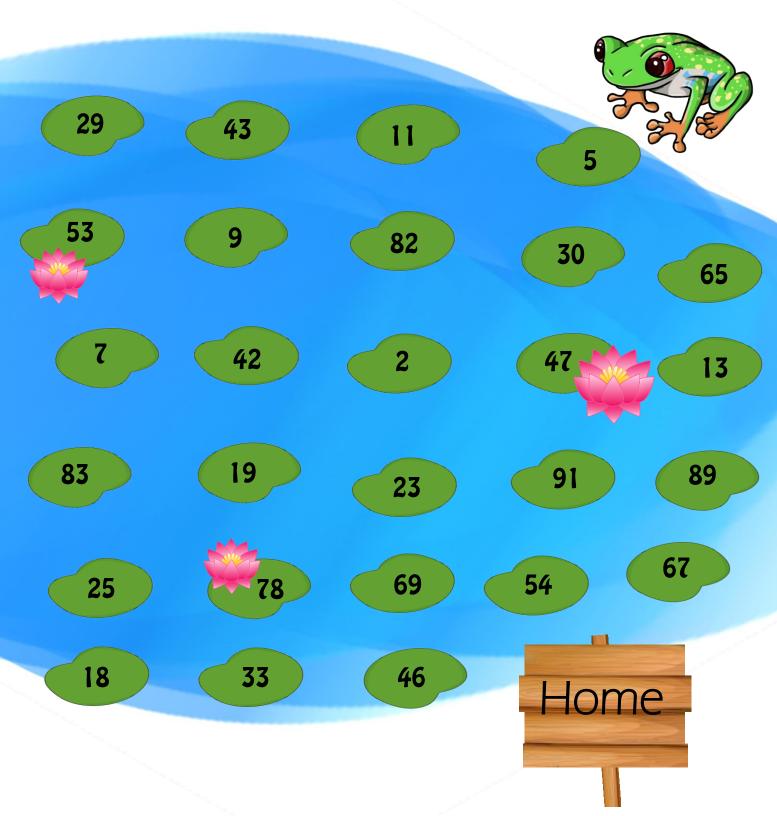

## Frog Maze

Prime Numbers are the key to helping the frog find its way home. Moves can be made up, down, left and right, but not diagonally.

www.mathsstar.com

© Maths Star 2014

Factors of 36 will lead the frog to the water lily, can you work out the route that includes all of the factors? Moves can be made up, down, left and right, but not diagonally.