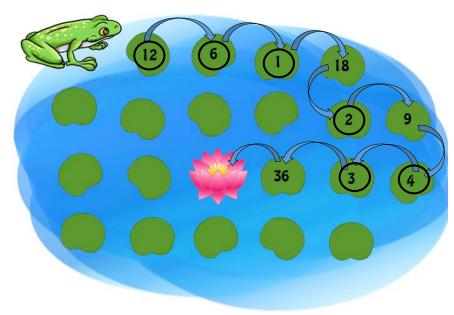

## **Answers:**

Four common multiples of 8 and 16 could be any of the following = 16, 32, 48, 64, 80, 96, 112 ...

The lowest common multiple = 16

© Maths Star 2014 www.mathsstar.com