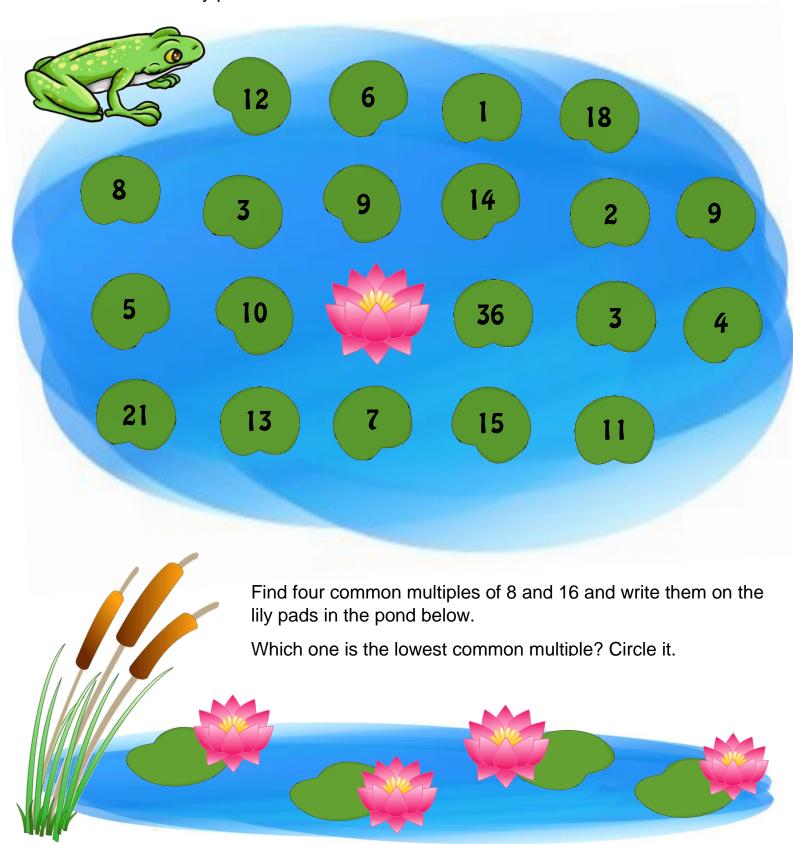

## **Answers:**

Four common multiples of 8 and 16 could be any of the following = 16, 32, 48, 64, 80, 96, 112 ...

The lowest common multiple = 16

© Maths Star 2014 www.mathsstar.com